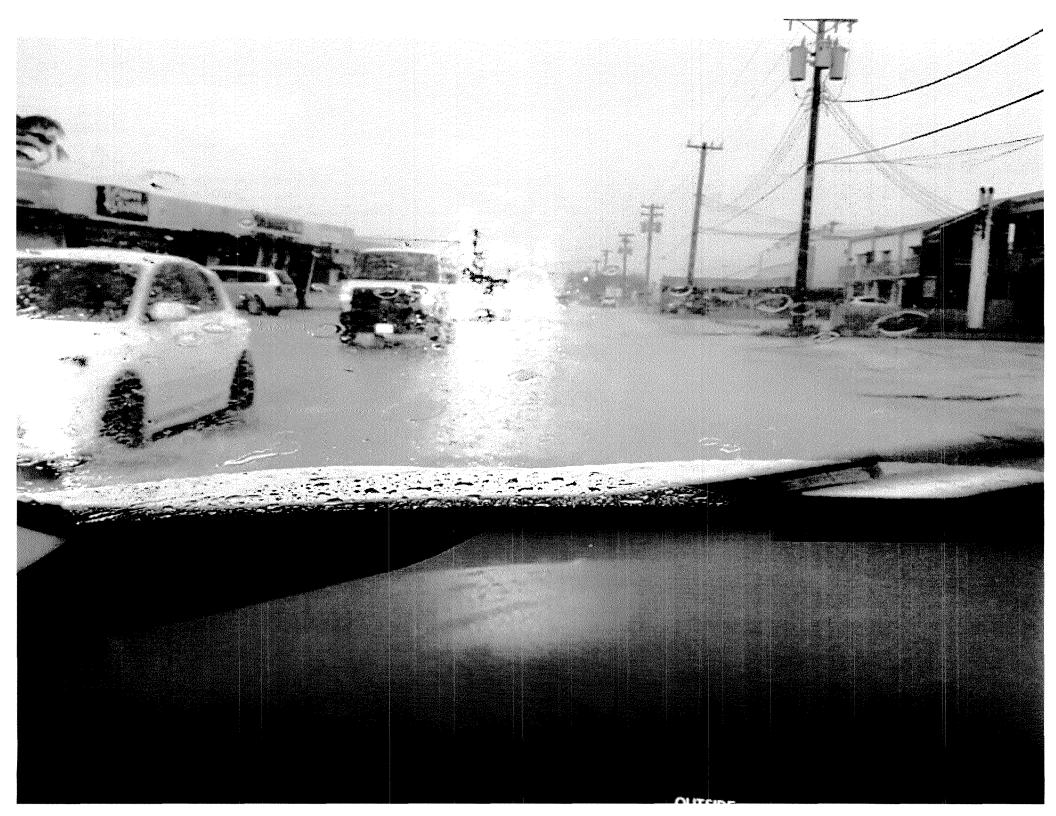

**Connie Duenas** spoke in support of the bill. She stated that the flooding and road damages are a problem in Harmon Industrial Park. She encouraged the Legislature to pass Bill 285.

Mayor Louise Rivera spoke in support of Bill 285. She thanked the members of the Harmon Industrial Park Association (HIPA) for their work to improve the Harmon Industrial Park. She stated that funding was always a problem when trying to expand and improve the roads but is thankful that HIPA is willing to shoulder the costs. Mayor Rivera stated that many people use the area for many different reasons and any rehabilitation or improvements would be beneficial.

The most important objective of the HIPA is to work with the government of Guam in finding a way to permanently repair the primary roadway of the Harmon

Industrial Park. There have been several "patchwork" projects conducted over the years, however the conditions of the primary road continues to be deplorable. The organization wishes to see the repair and expansion of the roadway, along with certain improvements along the secondary roads in this district as well.