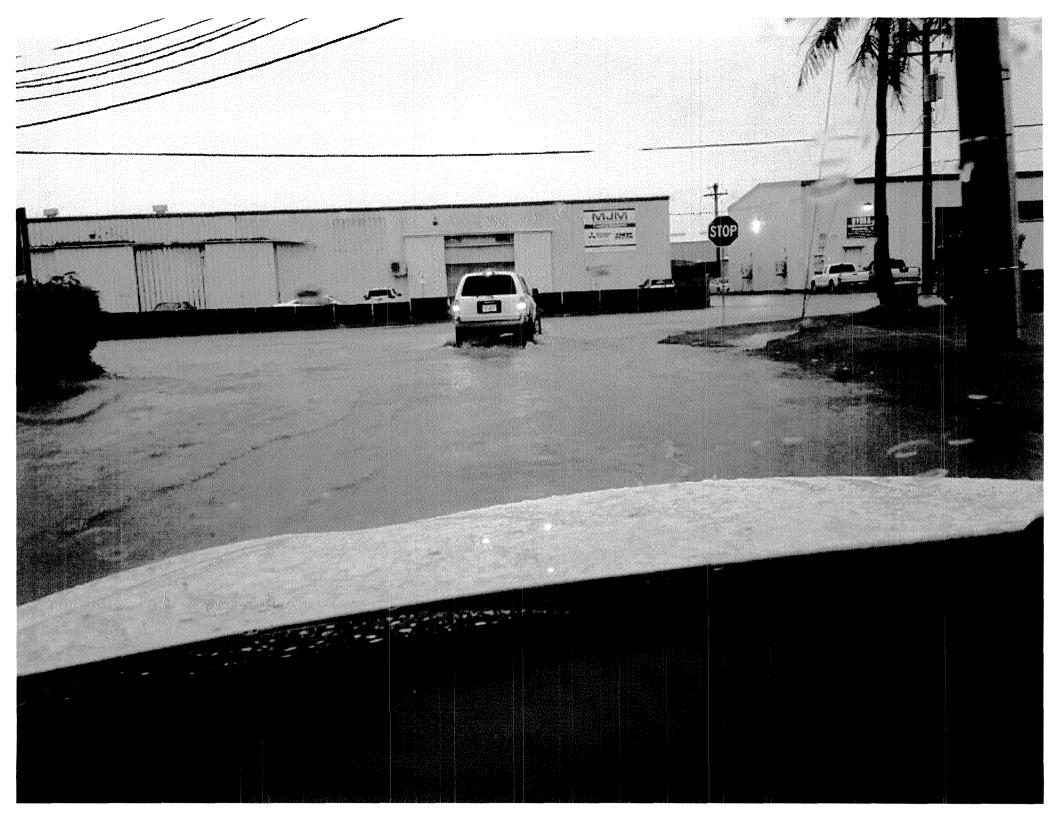

**Connie Duenas** spoke in support of the bill. She stated that the flooding and road damages are a problem in Harmon Industrial Park. She encouraged the Legislature to pass Bill 285.

Mayor Louise Rivera spoke in support of Bill 285. She thanked the members of the Harmon Industrial Park Association (HIPA) for their work to improve the Harmon Industrial Park. She stated that funding was always a problem when trying to expand and improve the roads but is thankful that HIPA is willing to shoulder the costs. Mayor Rivera stated that many people use the area for many different reasons and any rehabilitation or improvements would be beneficial.

The most important objective of the HIPA is to work with the government of Guam in finding a way to permanently repair the primary roadway of the Harmon

Industrial Park. There have been several "patchwork" projects conducted over the years, however the conditions of the primary road continues to be deplorable. The organization wishes to see the repair and expansion of the roadway, along with certain improvements along the secondary roads in this district as well.