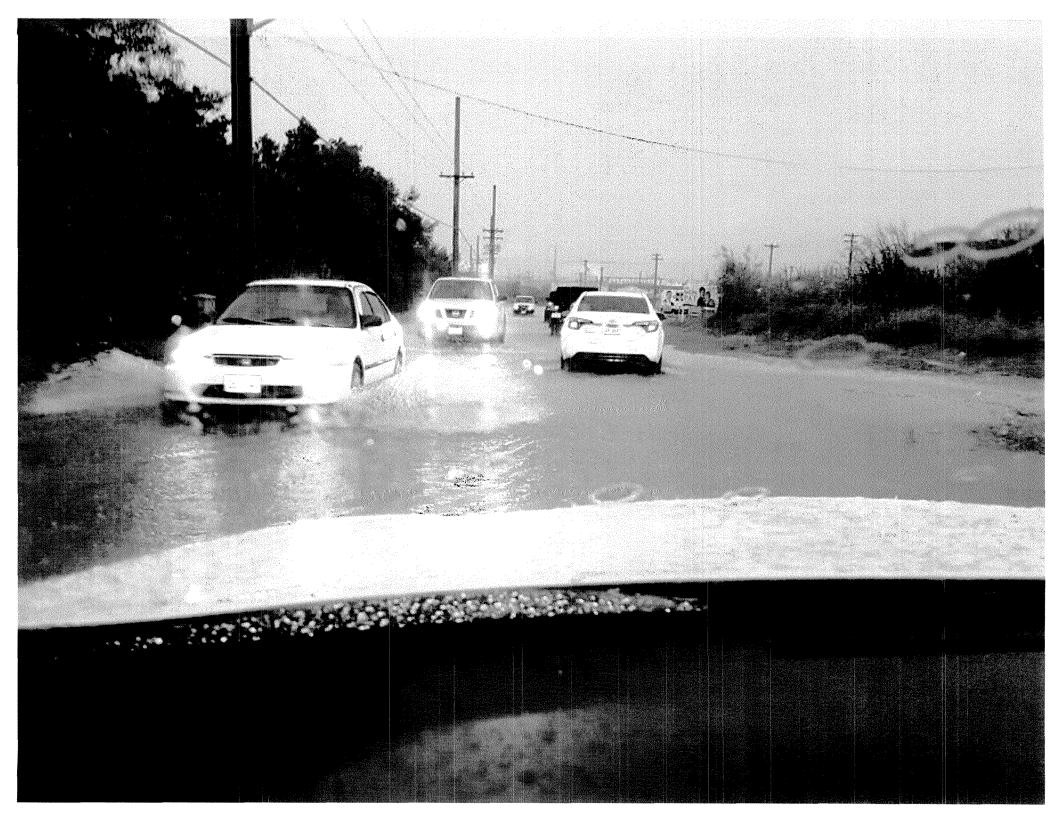

**Connie Duenas** spoke in support of the bill. She stated that the flooding and road damages are a problem in Harmon Industrial Park. She encouraged the Legislature to pass Bill 285.

Mayor Louise Rivera spoke in support of Bill 285. She thanked the members of the Harmon Industrial Park Association (HIPA) for their work to improve the Harmon Industrial Park. She stated that funding was always a problem when trying to expand and improve the roads but is thankful that HIPA is willing to shoulder the costs. Mayor Rivera stated that many people use the area for many different reasons and any rehabilitation or improvements would be beneficial.

The most important objective of the HIPA is to work with the government of Guam in finding a way to permanently repair the primary roadway of the Harmon

Industrial Park. There have been several "patchwork" projects conducted over the years, however the conditions of the primary road continues to be deplorable. The organization wishes to see the repair and expansion of the roadway, along with certain improvements along the secondary roads in this district as well.