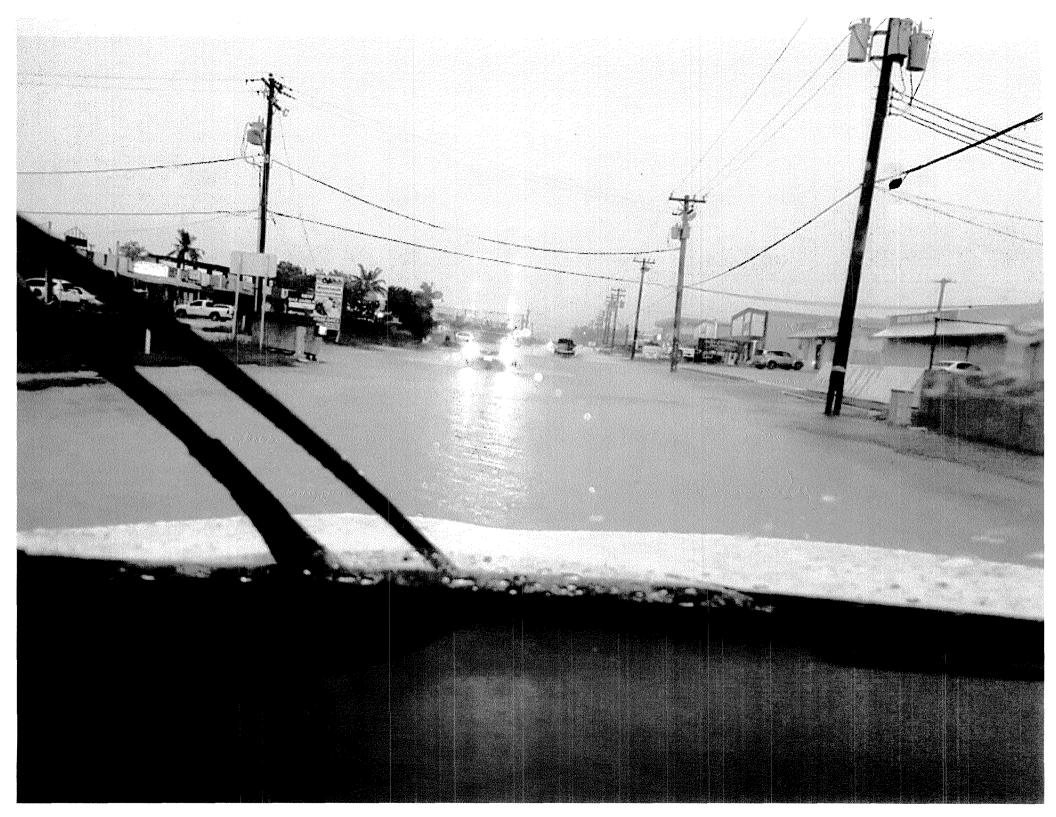

**Connie Duenas** spoke in support of the bill. She stated that the flooding and road damages are a problem in Harmon Industrial Park. She encouraged the Legislature to pass Bill 285.

Mayor Louise Rivera spoke in support of Bill 285. She thanked the members of the Harmon Industrial Park Association (HIPA) for their work to improve the Harmon Industrial Park. She stated that funding was always a problem when trying to expand and improve the roads but is thankful that HIPA is willing to shoulder the costs. Mayor Rivera stated that many people use the area for many different reasons and any rehabilitation or improvements would be beneficial.

The most important objective of the HIPA is to work with the government of Guam in finding a way to permanently repair the primary roadway of the Harmon

Industrial Park. There have been several "patchwork" projects conducted over the years, however the conditions of the primary road continues to be deplorable. The organization wishes to see the repair and expansion of the roadway, along with certain improvements along the secondary roads in this district as well.