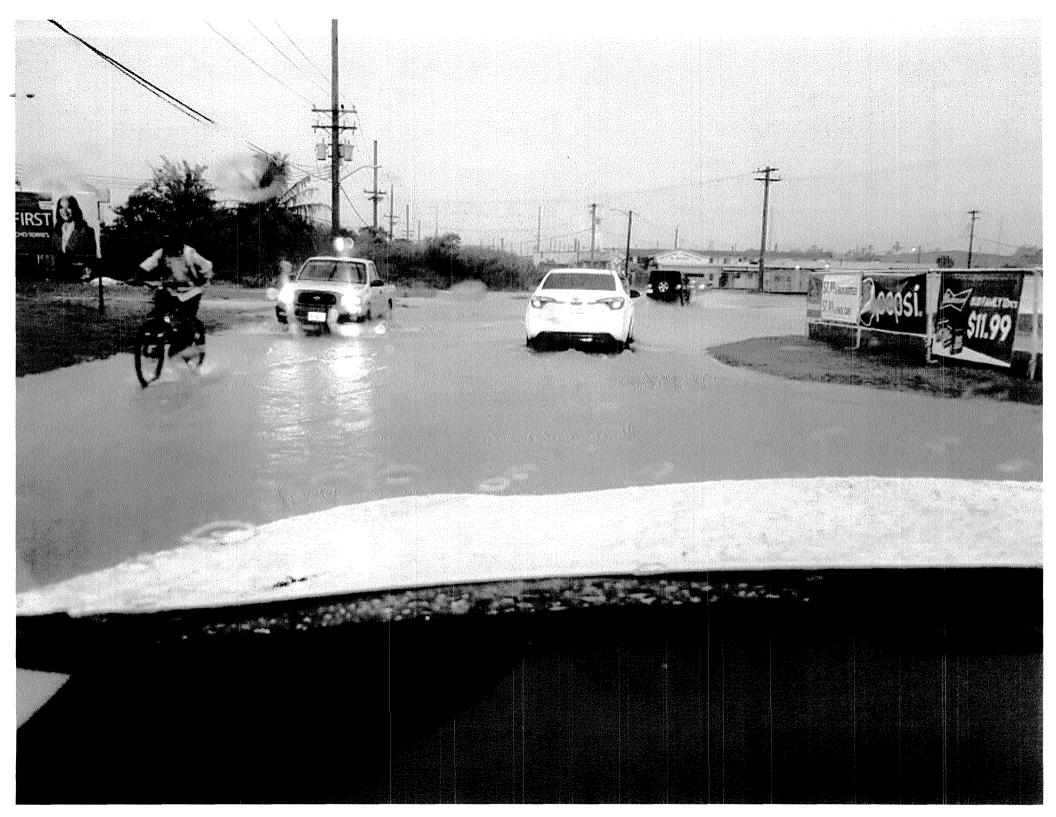

**Connie Duenas** spoke in support of the bill. She stated that the flooding and road damages are a problem in Harmon Industrial Park. She encouraged the Legislature to pass Bill 285.

Mayor Louise Rivera spoke in support of Bill 285. She thanked the members of the Harmon Industrial Park Association (HIPA) for their work to improve the Harmon Industrial Park. She stated that funding was always a problem when trying to expand and improve the roads but is thankful that HIPA is willing to shoulder the costs. Mayor Rivera stated that many people use the area for many different reasons and any rehabilitation or improvements would be beneficial.

The most important objective of the HIPA is to work with the government of Guam in finding a way to permanently repair the primary roadway of the Harmon

Industrial Park. There have been several "patchwork" projects conducted over the years, however the conditions of the primary road continues to be deplorable. The organization wishes to see the repair and expansion of the roadway, along with certain improvements along the secondary roads in this district as well.